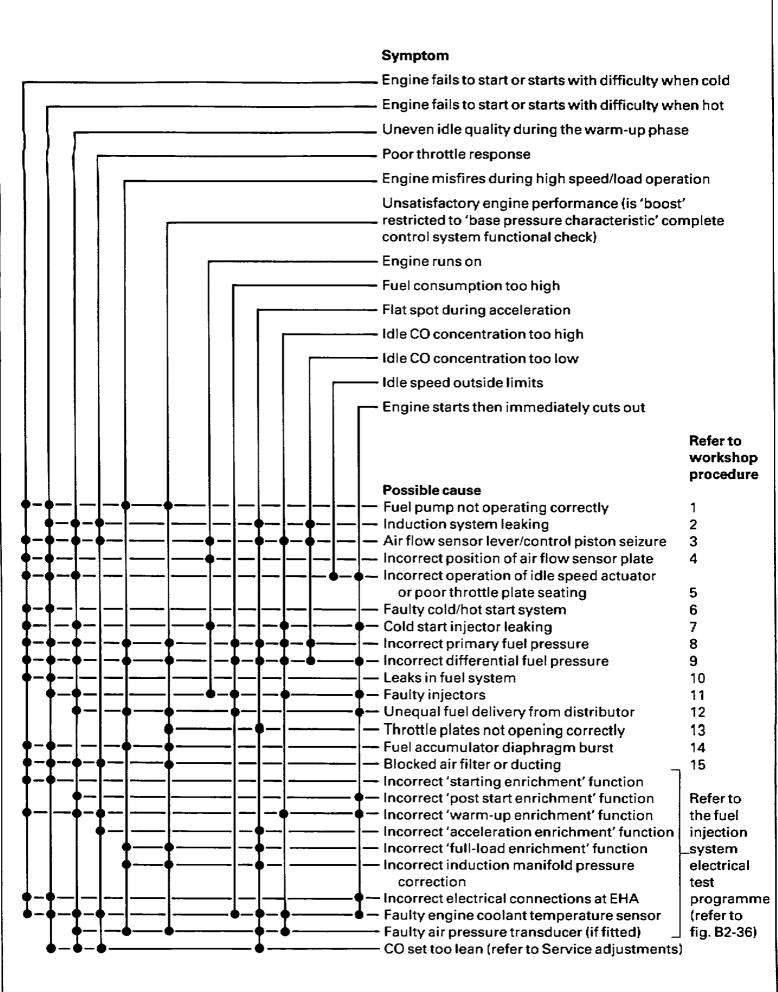

## Diagnosing and correcting faults

The workshop procedure number given before the title of the operation refers to the fault diagnosis chart for the basic fuel injection system given in figure *B2-31* 

000941

B2-31 Basic K-Motronic fuel injection fault diagnosis chart B2-31.

| Warning:                                                                                |
|-----------------------------------------------------------------------------------------|
| Before carrying out any tests, ensure that the battery is in a fully charged condition. |

Warning:

It should be noted that all components of the system (except the fuel injectors and cold start injector) can be tested on the vehicle.